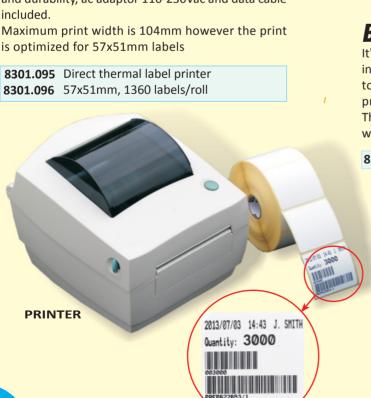

8301.096 57x51mm, 1360 labels/roll

# For County EVO and County-S EVO

Direct thermal label printer built for ease-of-use and durability, ac adaptor 110-230Vac and data cable included.

is optimized for 57x51mm labels

8301.095 Direct thermal label printer 8301.096 57x51mm, 1360 labels/roll