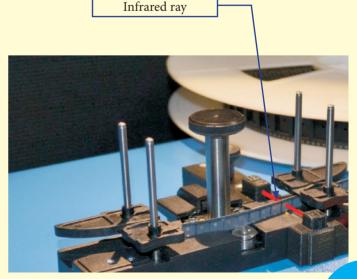

# **EMPTY POCKET CHECK**

Checks the presence of the component Programmable Stop: Never - 1 - 2 It only works on black plastic tapes

EPC disabled