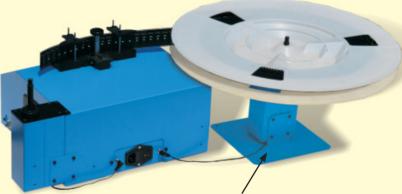

Maximum reel diameter: 400mm (standard configuration)

650mm (with **8301.150** support)

Display: blue LCD with led backlight 160x104 pixel

visible area: 74x46mm Adjustable speed control

Step by step mode (1 component at a time)

8301.350 ISO9000 Traceable® Certificate

8301.150 Support for reels > 400mm diameter

8301.110 Empty Reel, aluminium made, 350mm diameter

8301.155 Barcode with coiled cord

8301.095 Direct thermal label printer

EMPTY REEL aluminium made diameter 360mm (cod. 8301.110)

Support for reels with diameter > 400mm (cod. 8301.150)