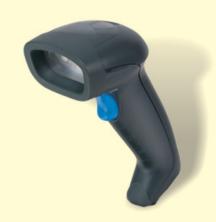

# **BARCODE** (for County EVO and County-S EVO)

It's small, lightweight and ergonomic design, coiled cable included, a wider than usual scan angle provides the ability to read a longer bar code from a shorter distance, IP42 protection.

The barcode is connected and powered via a single cable, without the hassle of two separate cables1

# 8301.155 Barcode with coiled cord