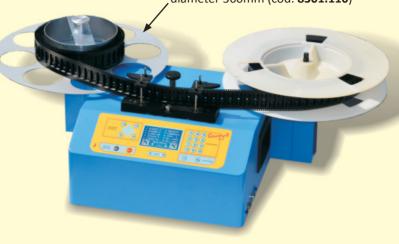

## **COUNTY-S EVO**

County-s evo is a motorized counting machine for taped SMD component counting. It can operate in two different ways:

1) TOTALIZER: components are counted from a zero reference, tape feed is motorized and the counter automatically stops at the tape end, to prevent loss of the total

**2) PRESET MODE:** the desired component number is keyed on the keyboard and the counter automatically stops when it reaches the corresponding component

### **TECHNICAL FEATURES**

Counting: max 999999 pcs, 6 digits 22mm height

Maximum counting speed: 220pcs/sec (1 piece for hole)

Pitch (holes for component): from 1/4 - 1/3 - 1/2 - 1 - 2 -...- 19

Maximum tape height: 56mm

Maximum reel diameter: 400mm (standard configuration)

650mm (with **8301.150** support)

Display: blue LCD with led backlight 160x104 pixel

visible area: 74x46mm Adjustable speed control

Step by step mode (1 component at a time)

# **COUNTY-S EVO**

County-S EVO control keyboard

8301.131 County-S EVO 230V/50-60Hz

8301.133 County-S EVO 230V/50-60Hz with Empty Pocket Check

8301.141 County-S EVO 115V/50-60Hz

8301.143 County-S EVO 115V/50-60Hz with Empty Pocket Check

EMPTY REEL aluminium made diameter 360mm (cod. 8301.110)

Support for reels with diameter > 400mm (cod. 8301.150)