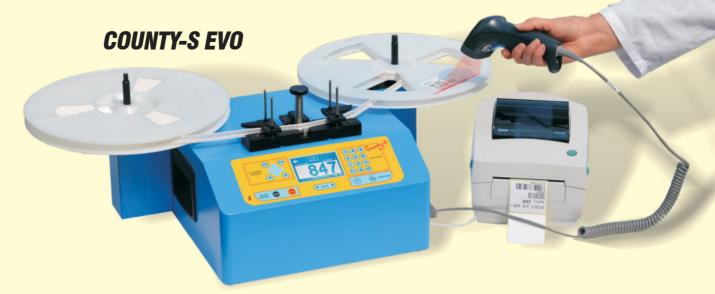

## **COUNTY-S EVO**

County-s evo is a motorized counting machine for taped SMD component counting. It can operate in two different ways:

1) TOTALIZER: components are counted from a zero reference, tape feed is motorized and the counter automatically stops at the tape end, to prevent loss of the total

**2) PRESET MODE:** the desired component number is keyed on the keyboard and the counter automatically stops when it reaches the corresponding component

# **COUNTY-S EVO**

County-S EVO control keyboard

8301.131 County-S EVO 230V/50-60Hz

8301.133 County-S EVO 230V/50-60Hz with Empty Pocket Check

8301.141 County-S EVO 115V/50-60Hz

8301.143 County-S EVO 115V/50-60Hz with Empty Pocket Check

# **BARCODE** (for County EVO and County-S EVO)

It's small, lightweight and ergonomic design, coiled cable included, a wider than usual scan angle provides the ability to read a longer bar code from a shorter distance, IP42 protection.