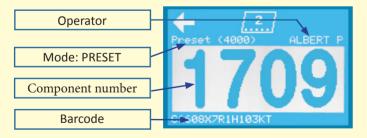

**2) PRESET MODE:** the desired component number is keyed on the keyboard and the counter automatically stops when it reaches the corresponding component

Maximum reel diameter: 400mm (standard configuration)

650mm (with **8301.150** support)

Display: blue LCD with led backlight 160x104 pixel

visible area: 74x46mm Adjustable speed control

Step by step mode (1 component at a time)

Empty pocket check (optional)

Barcode reader input

Serial connection for label printer or PC

Selection of the operator (10 operators can be memorized

with 8 alphanumerical chars everyone)

Internal clock (1 week backup)

Datalogger that stores the last 500 counting data

Memory storage for subtotals

2 side handles for easy transport.

Dimensions: 525 x 340 x 250(H) mm

Weight: 9,5 Kg