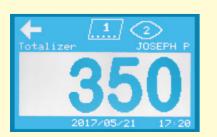

## **COUNTY-S EVO**

County-s evo is a motorized counting machine for taped SMD component counting. It can operate in two different ways:

1) TOTALIZER: components are counted from a zero reference, tape feed is motorized and the counter automatically stops at the tape end, to prevent loss of the total

Maximum reel diameter: 400mm (standard configuration)

650mm (with **8301.150** support)

Display: blue LCD with led backlight 160x104 pixel

visible area: 74x46mm Adjustable speed control

Step by step mode (1 component at a time)

Empty pocket check (optional)

Barcode reader input

Serial connection for label printer or PC

Selection of the operator (10 operators can be memorized

with 8 alphanumerical chars everyone)

Internal clock (1 week backup)

Datalogger that stores the last 500 counting data

Memory storage for subtotals

2 side handles for easy transport.

Dimensions: 525 x 340 x 250(H) mm

Weight: 9,5 Kg