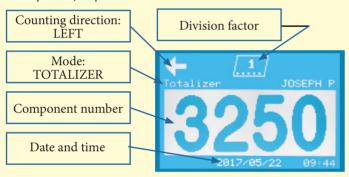

## **COUNTY-S EVO**

County-s evo is a motorized counting machine for taped SMD component counting. It can operate in two different ways:

1) TOTALIZER: components are counted from a zero reference, tape feed is motorized and the counter automatically stops at the tape end, to prevent loss of the total

Maximum reel diameter: 400mm (standard configuration)

650mm (with **8301.150** support)

Display: blue LCD with led backlight 160x104 pixel

visible area: 74x46mm Adjustable speed control

Step by step mode (1 component at a time)

Empty pocket check (optional)

Barcode reader input

Serial connection for label printer or PC

Selection of the operator (10 operators can be memorized

with 8 alphanumerical chars everyone)

Internal clock (1 week backup)

Datalogger that stores the last 500 counting data

Memory storage for subtotals

2 side handles for easy transport.

Dimensions: 525 x 340 x 250(H) mm

Weight: 9,5 Kg